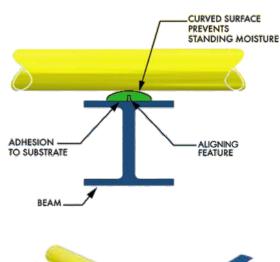

## **Technical Specification & Benefits:**

- 2" wide x 1/2" thick x 12" long
- > One size fits all diameters of pipe
- > Eliminates crevice corrosion
- May be glued or nailed/screwed
- High load bearing capacity 17 T
- > Extreme chemical resistance
- Crack resistant, reinforced engineered resin
- Patented shape provides for enhanced adhesive performance
- No lifting of pipe required for installation
- Needs 12mm gap for placement of Protect 0'6
- Continuous operating temperature limit under load is 180 F (82°C)
- > Hold's USA Patent
- No surface finish required
- No skilled labour required
- Can be used for present retrofit
- > Removable and reusable pipe support
- Unlimited shelf life