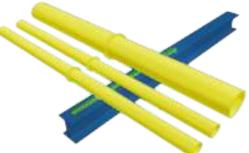

## **PROTECT 0'6 PIPE SUPPORT**

World's Strongest & Economical Solution

## FACING SEVERE CORROSION PROBLEM AT PIPE SUPPORT LOCATION ?

PROTECT YOUR PIPE SUPPORT LOCATION WITH PROTECT 0'6®

BEFORE AFTER

## **Technical Specification & Benefits:**

- 2" wide x 1/2" thick x 12" long
- > One size fits all diameters of pipe
- > Eliminates crevice corrosion
- May be glued or nailed/screwed
- High load bearing capacity 17 T
- > Extreme chemical resistance
- Crack resistant, reinforced engineered resin
- Patented shape provides for enhanced adhesive performance
- No lifting of pipe required for installation
- Needs 12mm gap for placement of Protect 0'6
- Continuous operating temperature limit under load is 180 F (82°C)
- > Hold's USA Patent
- No surface finish required
- No skilled labour required
- Can be used for present retrofit
- > Removable and reusable pipe support
- Unlimited shelf life