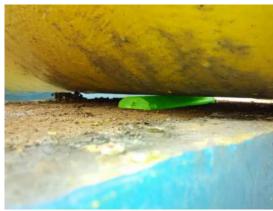

## FACING SEVERE CORROSION PROBLEM AT PIPE SUPPORT LOCATION ?

PROTECT YOUR PIPE SUPPORT LOCATION WITH PROTECT 0'6®

BEFORE AFTER